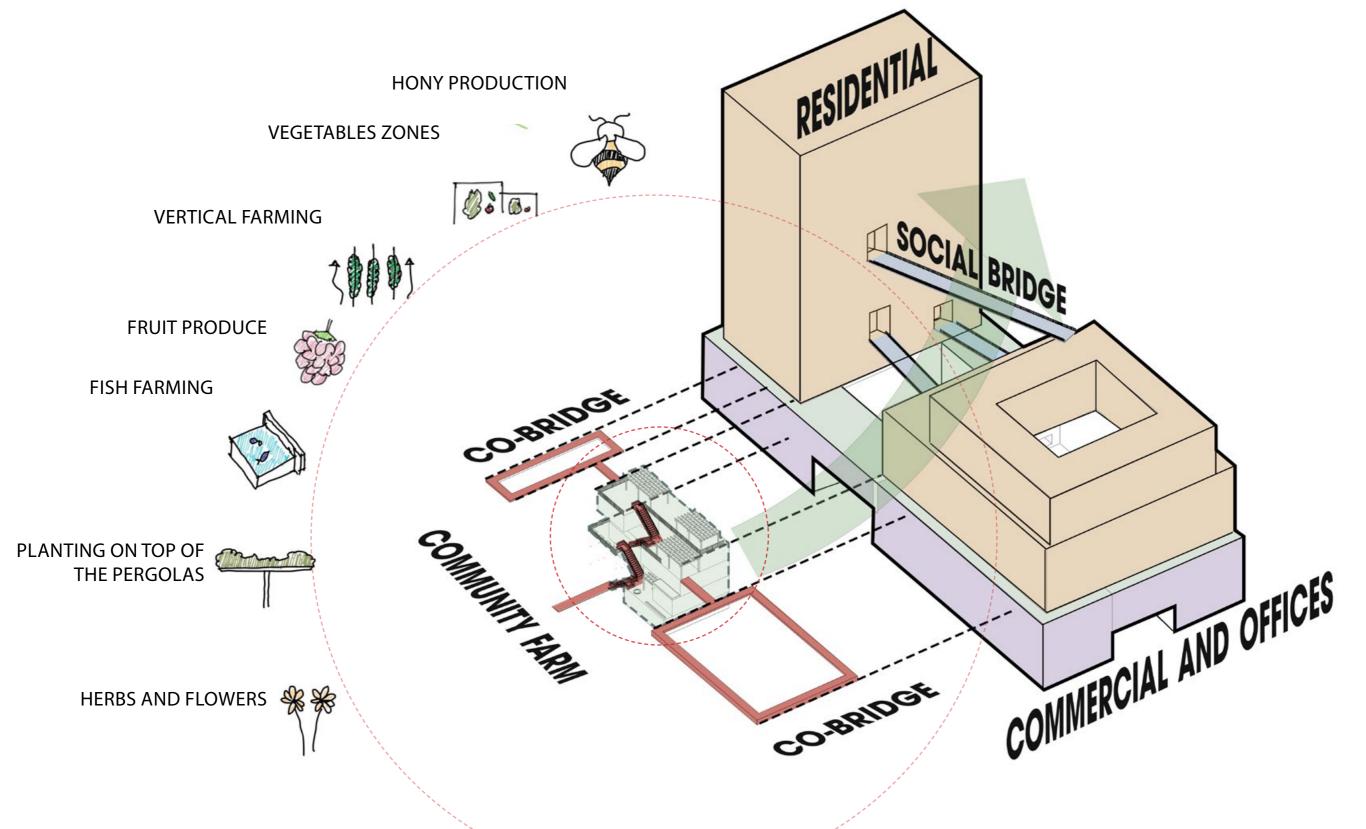

#### **FUNCTION BUILDING**

This diagram shows how urban farming, including vertical farming, fish farming, and honey production, is integrated into the building. Co-Bridges connect the community farm with residential and commercial spaces, promoting sustainability and social interaction.