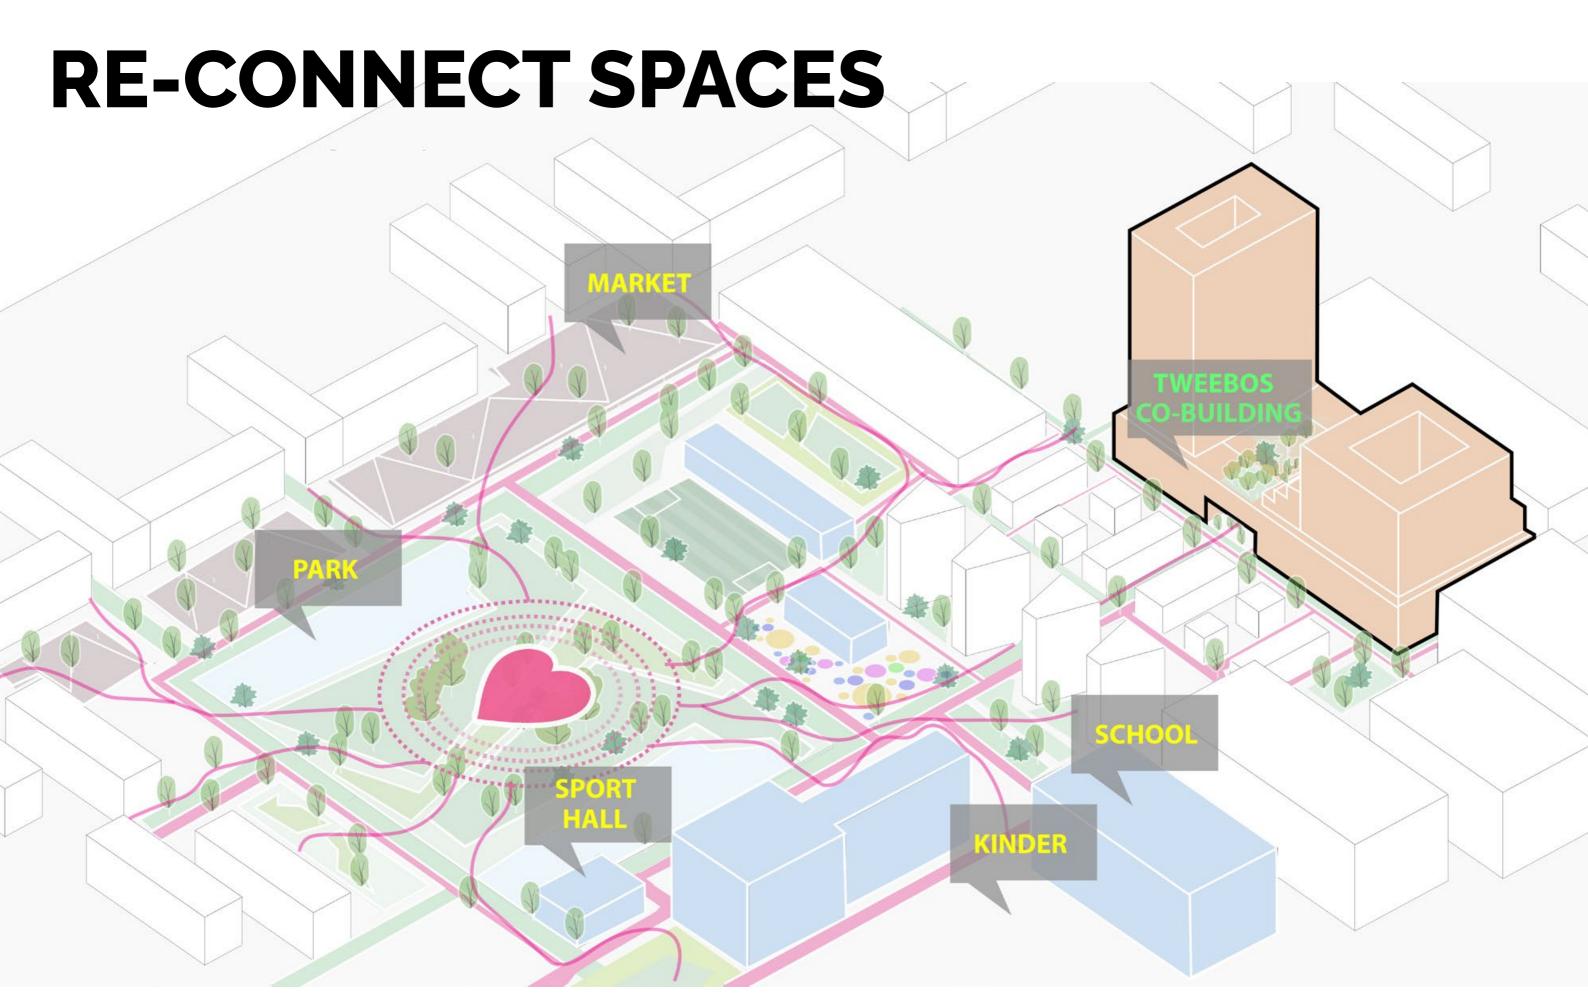

A diagram connecting the new building with parks, markets, and schools through green pathways, creating a network of spaces where people can meet, interact, and engage in communal activities.