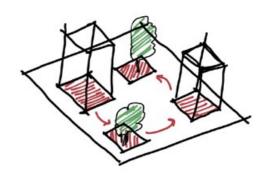

#### DESIGN PRINCIPLE FOR COMMONS

1. CREATE OPEN BETWEEN BUILDINGS

2. EASILY TRANSITION BETWEEN PRIVATE AND PUBLIC SPACES

3. ACCESSIBILITY TO FACILITIES

4. CREATE CO-PUBLIC SPACES FOR MULTIPLE CULTURAL EVENTS

5. CREATE COMMON SPACES

6. DESIGN FOR DIFFERENT TYPES OF HOUSING

7. DESIGN FOR CAR ZONE FREE

8. CREATE COMMUNAL SPACES BETWEEN NEIGHBORHOODS

9. CREATE MARKET IN GROUND LEVEL

10. DESIGN PEDESTRIAN-FRIENDLY ACCESS