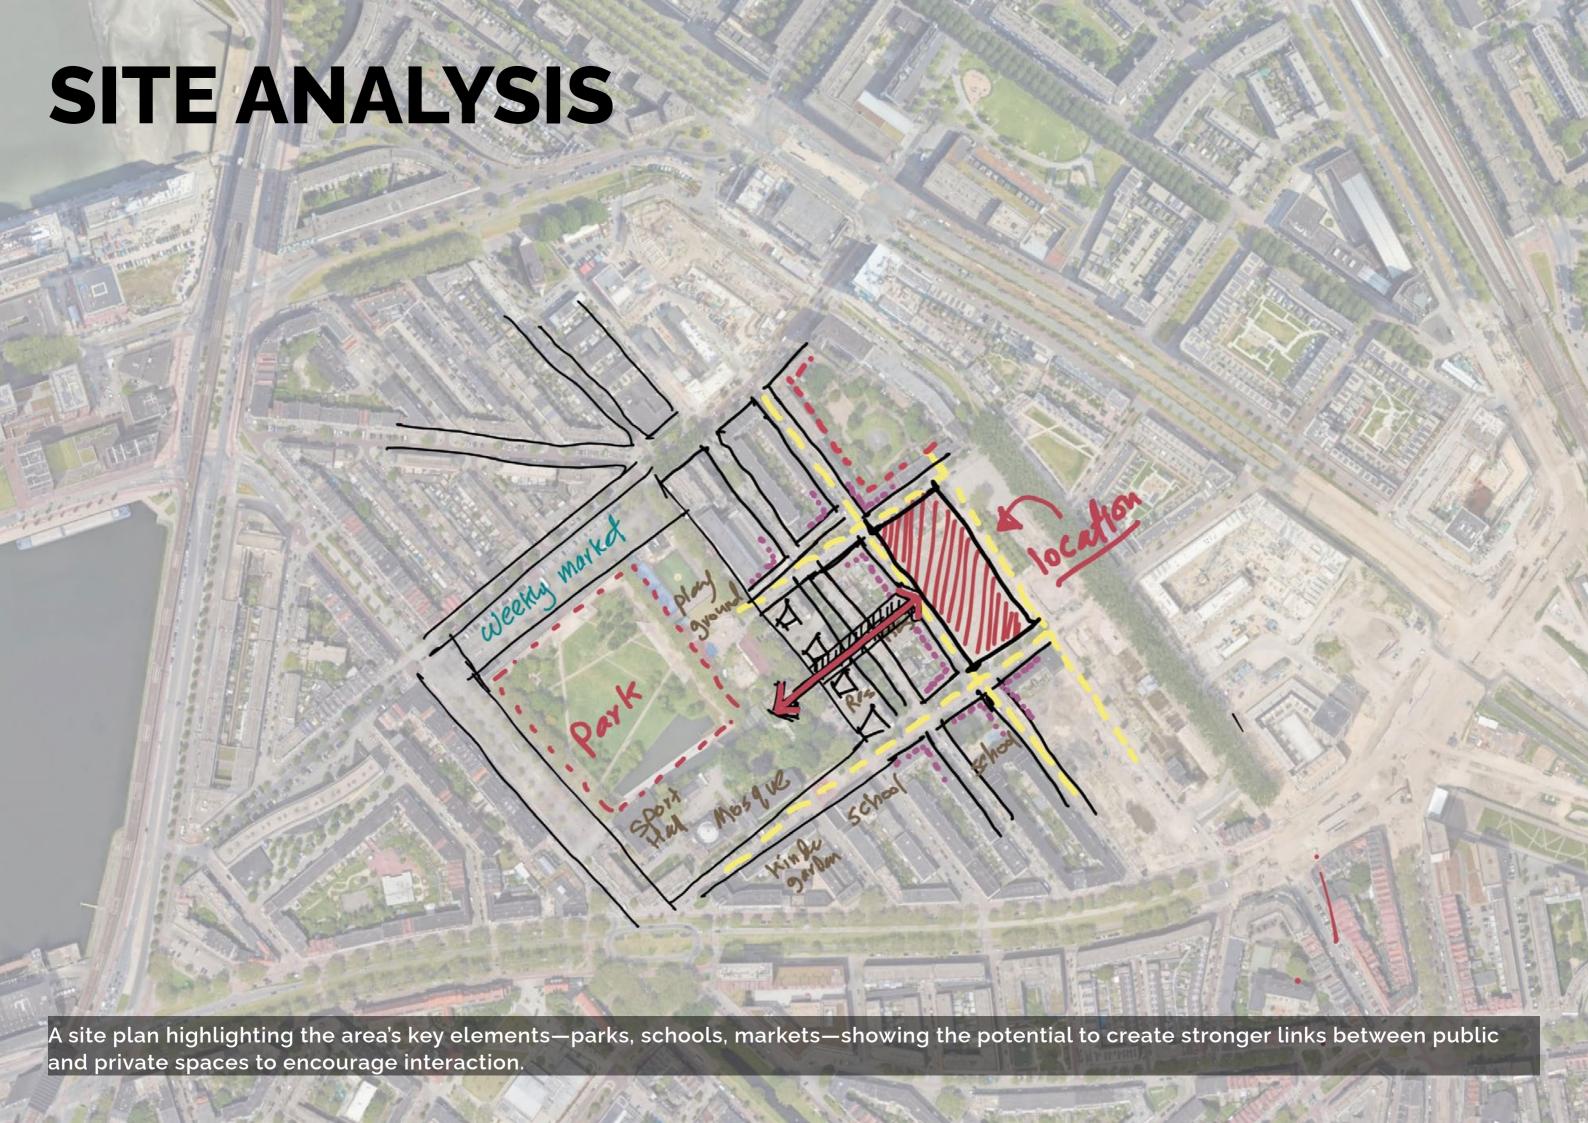

A diagram connecting the new building with parks, markets, and schools through green pathways, creating a network of spaces where people can meet, interact, and engage in communal activities.