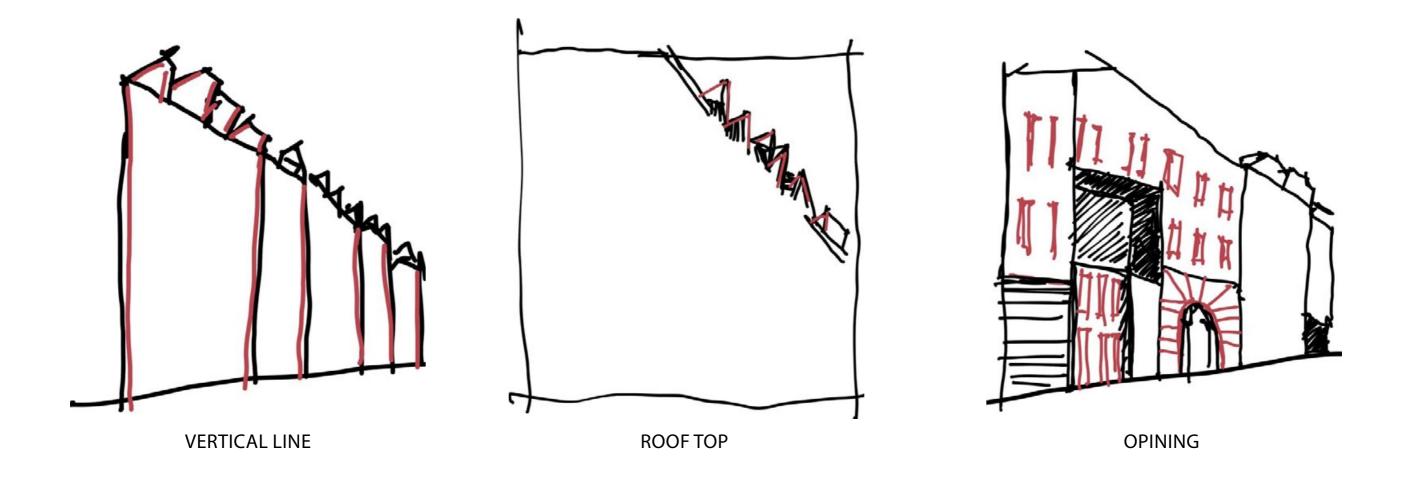

# OBSERVATIONAL ANALYSIS - ARCHITECTURE

Architectural sketches showing how rooftops, facades, and building forms can be adapted to encourage social interactions through communal terraces and shared spaces.