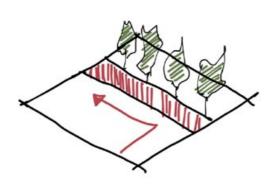

## OBSERVATIONAL ANALYSIS - STREETSCAPE

Sketches analyzing the flow of people within the streets, identifying opportunities for improving social engagement through enhanced public spaces and wider walkways.