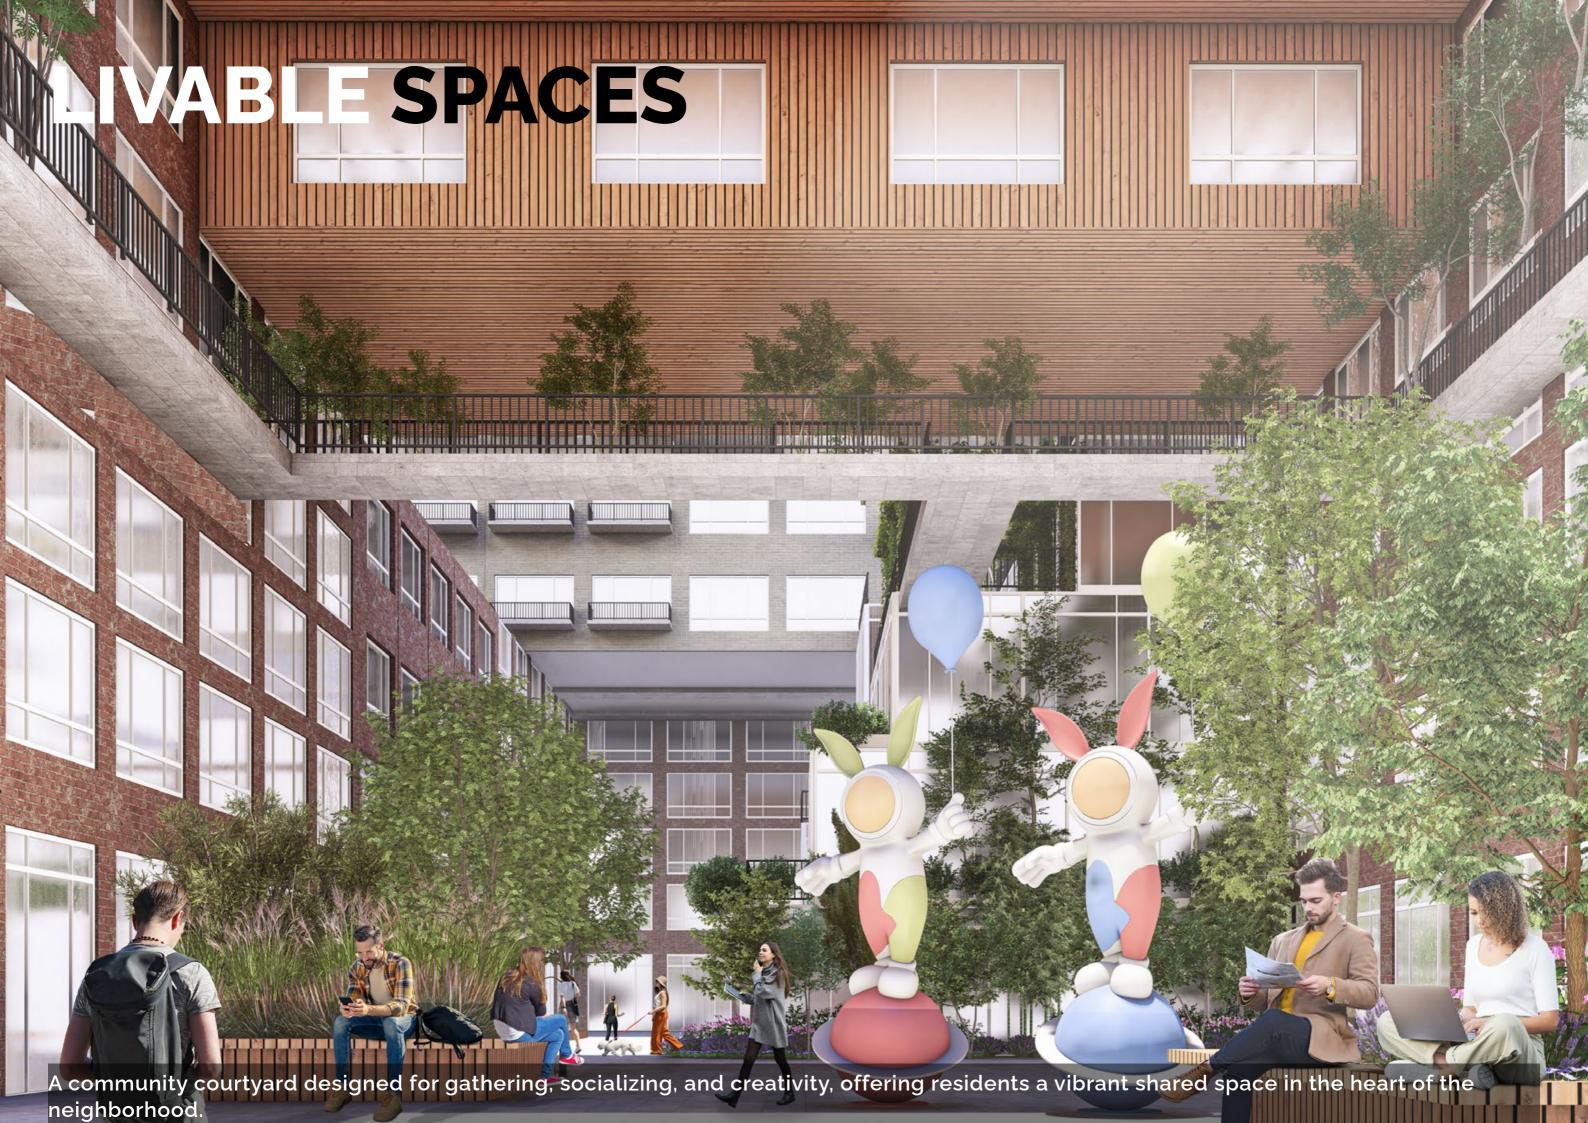

th shared gardens and natural spaces that invite residents to collaborate and enjoy outdoor life together.

# OBSERVATIONAL ANALYSIS - ARCHITECTURE



Architectural sketches showing how rooftops, facades, and building forms can be adapted to encourage social interactions through communal terraces and shared spaces.



A mixed-use development designed to integrate residential, commercial, and public spaces, promoting inclusivity and encouraging community interaction at all levels with urban context.

#### **FUNCTION BUILDING**



This diagram shows how urban farming, including vertical farming, fish farming, and honey production, is integrated into the building. Co-Bridges connect the community farm with residential and commercial spaces, promoting sustainability and social interaction.





#### DESIGN PRINCIPLE FOR COMMONS



1. CREATE OPEN BETWEEN BUILDINGS



2. EASILY TRANSITION BETWEEN PRIVATE AND PUBLIC SPACES



3. ACCESSIBILITY TO FACILITIES



4. CREATE CO-PUBLIC SPACES FOR MULTIPLE CULTURAL EVENTS



5. CREATE COMMON SPACES



6. DESIGN FOR DIFFERENT TYPES OF HOUSING



7. DESIGN FOR CAR ZONE FREE



8. CREATE COMMUNAL SPACES BETWEEN NEIGHBORHOODS



9. CREATE MARKET IN GROUND LEVEL



10. DESIGN PEDESTRIAN-FRIENDLY ACCESS



11. CREATE COMMON GARDEN



12. SPACE FOR SPORTS ACTIVITIES

#### LET'S LIFE BETWEEN BUILDING ...