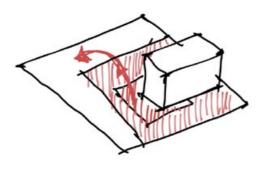

#### DESIGN PRINCIPLE FOR COMMONS

1. CREATE OPEN BETWEEN BUILDINGS

2. EASILY TRANSITION BETWEEN PRIVATE AND PUBLIC SPACES

3. ACCESSIBILITY TO FACILITIES

4. CREATE CO-PUBLIC SPACES FOR MULTIPLE CULTURAL EVENTS

5. CREATE COMMON SPACES

6. DESIGN FOR DIFFERENT TYPES OF HOUSING

7. DESIGN FOR CAR ZONE FREE

8. CREATE COMMUNAL SPACES BETWEEN NEIGHBORHOODS

9. CREATE MARKET IN GROUND LEVEL

10. DESIGN PEDESTRIAN-FRIENDLY ACCESS

11. CREATE COMMON GARDEN

12. SPACE FOR SPORTS ACTIVITIES