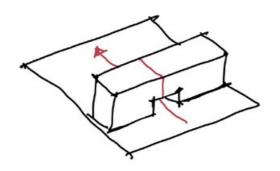

#### DESIGN PRINCIPLE FOR COMMONS

1. CREATE OPEN BETWEEN BUILDINGS

2. EASILY TRANSITION BETWEEN PRIVATE AND PUBLIC SPACES

3. ACCESSIBILITY TO FACILITIES

4. CREATE CO-PUBLIC SPACES FOR MULTIPLE CULTURAL EVENTS

5. CREATE COMMON SPACES

6. DESIGN FOR DIFFERENT TYPES OF HOUSING

7. DESIGN FOR CAR ZONE FREE

8. CREATE COMMUNAL SPACES BETWEEN NEIGHBORHOODS

9. CREATE MARKET IN GROUND LEVEL

10. DESIGN PEDESTRIAN-FRIENDLY ACCESS

11. CREATE COMMON GARDEN

12. SPACE FOR SPORTS ACTIVITIES