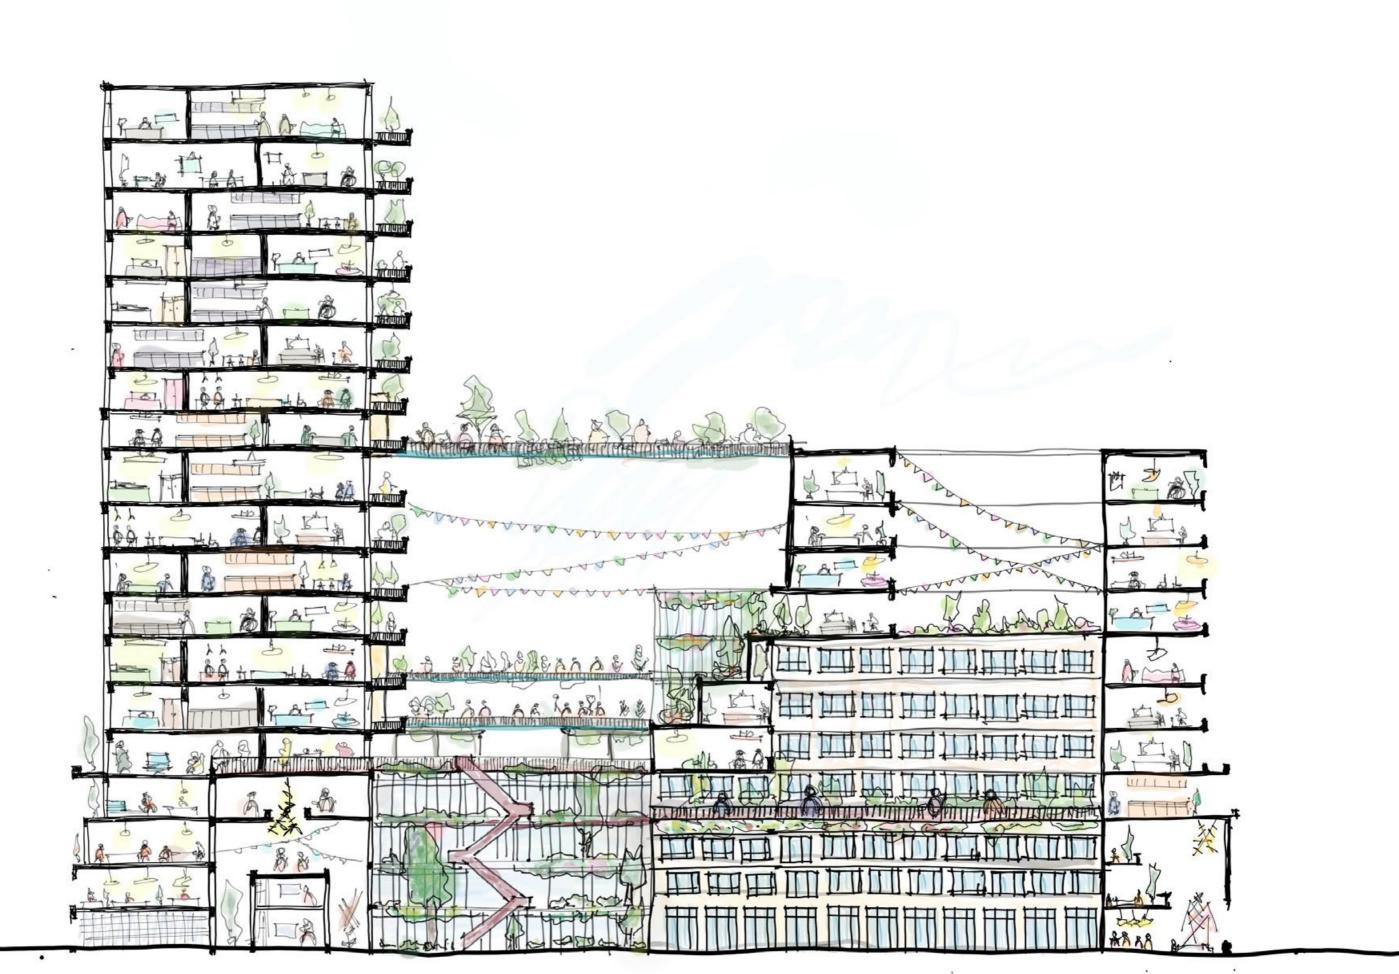

#### **FUNCTION BUILDING**

This diagram shows how urban farming, including vertical farming, fish farming, and honey production, is integrated into the building. Co-Bridges connect the community farm with residential and commercial spaces, promoting sustainability and social interaction.